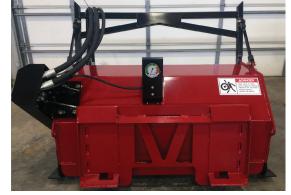

## **NEW FOR 2017!** Impressive performance for the toughest jobs delivered through increased horsepower and greater hydraulic flow.

MODEL 5X

#### **Dimensions**

Cutting Width Overall Width Max Drum Diameter

57.5 in (1,461 mm) 70.8 in (1,798 mm) 29.5 in (749 mm)

#### **Tool Quantity** 76

**Drum RPM** 700-1,000

IRONWOLF RESERVES THE RIGHT TO MAKE CHANGES IN ENGINEERING, DESIGN AND SPECIFICATION; ADD IMPROVEMENT; OR DISCONTINUE MANUFACTURING AT ANY TIME WITHOUT NOTICE OF OBLIGATION. COPYRIGHT© 2017 IRONWOLF. ALL RIGHTS RESERVED.