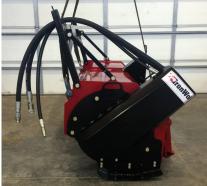

## **NEW FOR 2017!** Impressive performance for the toughest jobs delivered through increased horsepower and greater hydraulic flow.

MODEL 5X

#### **Dimensions**

Cutting Width Overall Width Max Drum Diameter

57.5 in (1,461 mm) 70.8 in (1,798 mm) 29.5 in (749 mm)

#### **Tool Quantity** 76

**Drum RPM** 700-1,000

IRONWOLF RESERVES THE RIGHT TO MAKE CHANGES IN ENGINEERING, DESIGN AND SPECIFICATION; ADD IMPROVEMENT; OR DISCONTINUE MANUFACTURING AT ANY TIME WITHOUT NOTICE OF OBLIGATION. COPYRIGHT© 2017 IRONWOLF. ALL RIGHTS RESERVED.