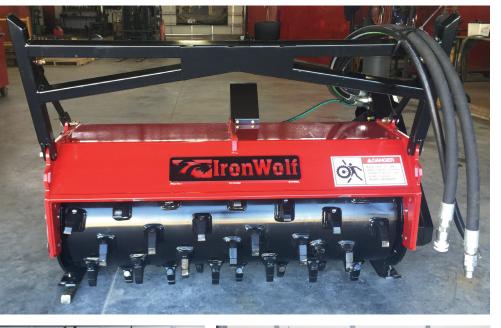

## **NEW FOR 2017!** Impressive performance for the toughest jobs delivered through increased horsepower and greater hydraulic flow.

MODEL 5X

#### **Dimensions**

Cutting Width Overall Width Max Drum Diameter

57.5 in (1,461 mm) 70.8 in (1,798 mm) 29.5 in (749 mm)

#### **Tool Quantity** 76

**Drum RPM** 700-1,000

IRONWOLF RESERVES THE RIGHT TO MAKE CHANGES IN ENGINEERING, DESIGN AND SPECIFICATION; ADD IMPROVEMENT; OR DISCONTINUE MANUFACTURING AT ANY TIME WITHOUT NOTICE OF OBLIGATION. COPYRIGHT© 2017 IRONWOLF. ALL RIGHTS RESERVED.