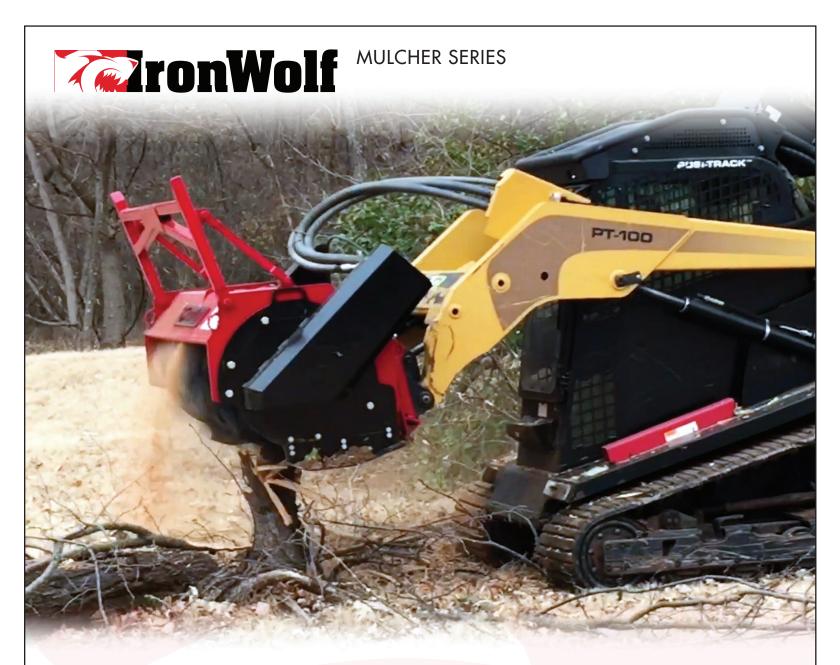

#### Trees, Brush, and Stumps? No problem!

IronWolf Mulcher attachments are designed to tackle the toughest jobs and maximize the power from the crawler to the cutting head. The robust, high-torque design is ready for any challenge, and will clear the land and your mind you made the best choice.

### **APPLICATIONS**

- ✓ Firebreaks
- ☑ Land Clearing
- ✓ Land Reclamation
- ✓ Low Impact Seismic Mulching
- ☑ Right-of-Way Clearing and Maintenance
- ☑ Site Preparation

## **FEATURES/BENEFITS**

- Robust Design: Low Mainteance
- Direct Drive: No Belts or Pulleys
- ☑ High Torque Motor(s): Efficient Production
- Rapid Recovery Time: More Production Per Shift

www.ironwolf.com | 405.872.1890